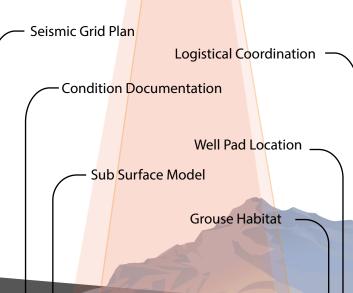

## Exploration Support

Oil and gas companies pour many millions of dollars into seismic studies, test wells, and reservoir modeling. Scientific advancement makes exploration activities more productive and efficient. Future workflows will rely on sensed data together with powerful analytics and artificial intelligence to speed the process and improve production.

The data is then analyzed with the power of artificial intelligence and displayed on a secure cloud-based platform. Juniper Unmaned takes care of the data management, the analytic tools, and the integration with your existing systems for one low subscription price.